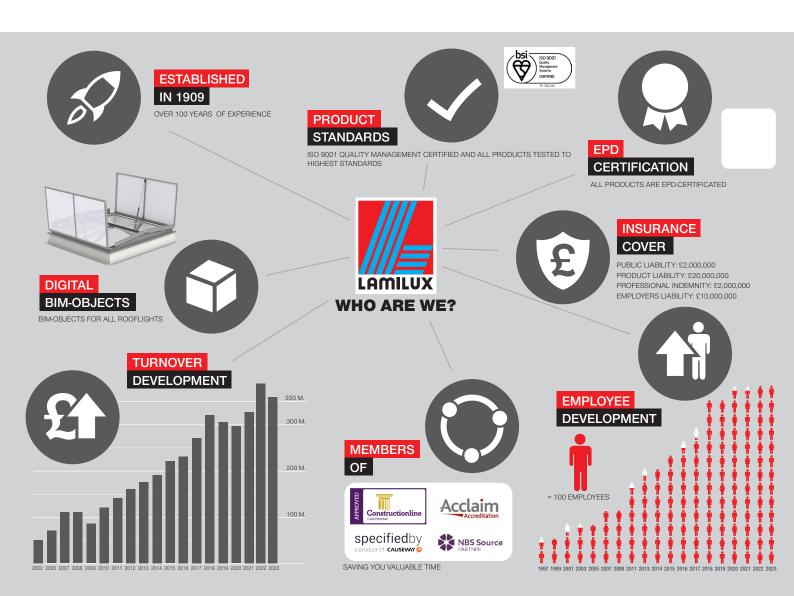

Business phone: +44 (0)1284 749051

General email enquiries: sales@lamiluxskylights.co.uk

ISO 9001 Quality Management

certified by BSI: FS 782324

Constructionline

registration number: 140531 - Gold Constructionline Member

Cover Period: 17th May 2024 to 16th May 2025

Cover Limit: £10,000,000

**Public and Products Liability** 

Policyholder: LAMILUX U.K. Limited

Insurer: HDI

Policy Number (Local): 110-76568221-300018

Policy Number (Group): 8010084001132-113

Cover Expires: 1st January 2026

Cover Limit (Local): £1,000,000

Cover Limit (Group): €20,000,00

**Professional Indemnity** 

Policyholder: LAMILUX U.K. Limited

Insurer: Hiscox
Policy Number: 8016420

Cover Period: 24th June 2024 to 23rd June 2025

Indemnity Limit: £2,000,000 any one claim