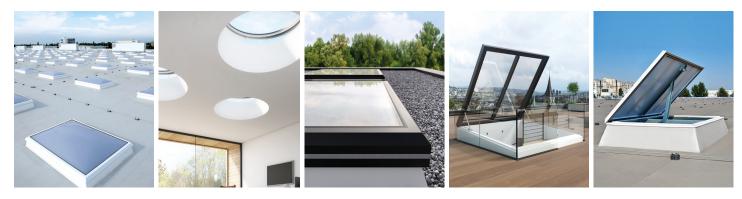

LAMILUX supply energy efficient flat roof skylights and atrium glass roofs. All LAMILUX products are manufactured in a way that the framework is thermally separated and insulated resulting in unrivalled air-tightness, water-tightness and acoustic performances.