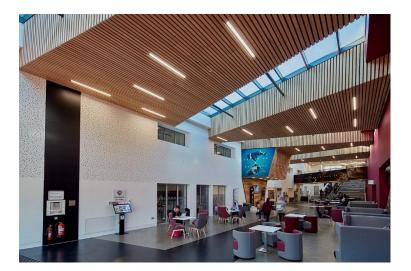

## **Project reference**

LAMILUX Glass Roof PR60 Sheffield Hallam University

**Architect:** Watson Batty Architects **Main Contractor:** Geo Houlton & Sons

LAMILUX designed, supplied and installed seven uniquely shaped glass rooflights to create an aesthetic pleasing solution for the overlooked roof.

The high quality requirements of the STEM building at the university meant that high performance solar control glass was used.