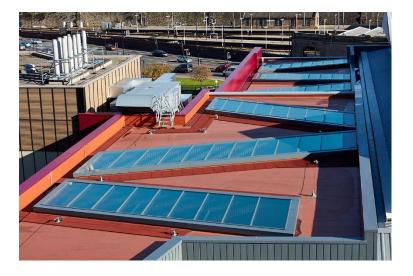

## **Project reference**

LAMILUX Glass Roof PR60 Sheffield Hallam University

**Architect:** Watson Batty Architects **Main Contractor:** Geo Houlton & Sons

LAMILUX designed, supplied and installed seven uniquely shaped glass rooflights to create an aesthetic pleasing solution for the overlooked roof.

## Why LAMILUX were chosen

- Low Ug-value of 0.29 W/m²k was specified
- Each glass field within each rooflight was required to be a slightly different size and shape to create the unusual design