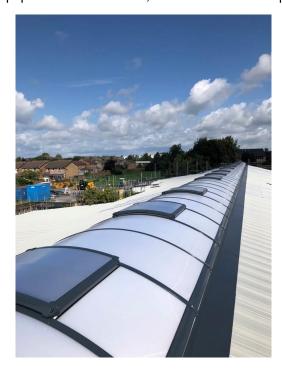

## **ROOFLIGHTS & ROOF GLAZING**

Project reference

LAMILUX Continuous

Barrel Vault Rooflight

School project York

The LAMILUX U.K Ltd installation team recently completed a school refurb project in York, where they installed an incredible 65 meter long X 2.4 meter wide LAMILUX Continuous Barrel Vault Rooflight.

Designed with 16 integrated single ventilation flaps, evenly spaced along the rooflight for natural ventilation, the Barrel Vault rooflight, was positioned above classrooms and communal areas to not only enhance natural daylight in the rooms below, but also provide natural aeriation. Results from studies have proven that ventilation coupled with natural daylight will not only enhance the learning of the pupils in the classrooms, but also enhance the pupils health benefits with good indoor air quality.