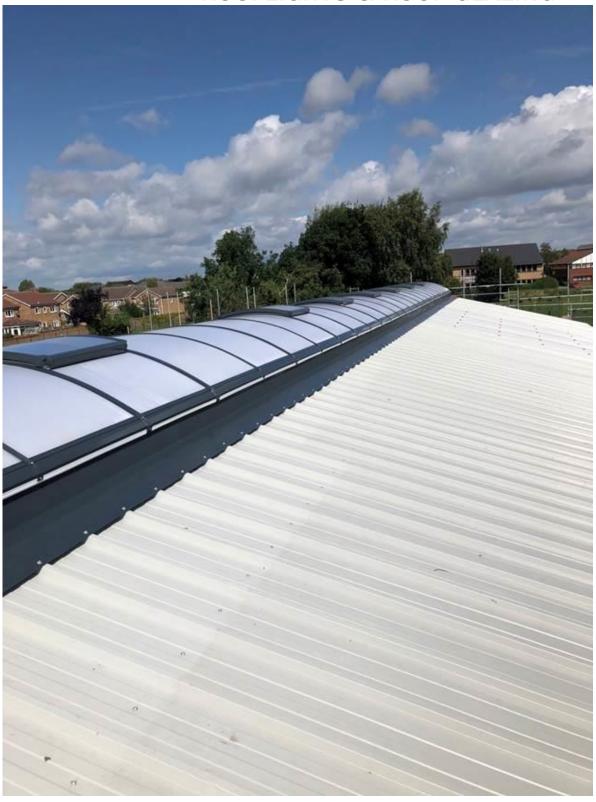

## **ROOFLIGHTS & ROOF GLAZING**

Project reference

LAMILUX Continuous

Barrel Vault Rooflight

School project York

The LAMILUX U.K Ltd installation team recently completed a school refurb project in York, where they installed an incredible 65 meter long X 2.4 meter wide LAMILUX Continuous Barrel Vault Rooflight.

Designed with 16 integrated single ventilation flaps, evenly spaced along the rooflight for natural ventilation, the Barrel Vault rooflight, was positioned above classrooms and communal areas to not only enhance natural daylight in the rooms below, but also provide natural aeriation. Results from studies have proven that ventilation coupled with natural daylight will not only enhance the learning of the pupils in the classrooms, but also enhance the pupils health benefits with good indoor air quality.