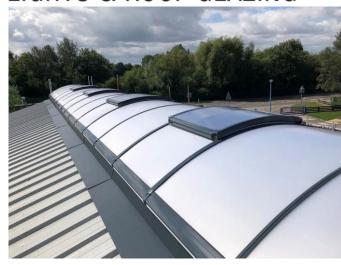

## **ROOFLIGHTS & ROOF GLAZING**

Project reference

LAMILUX Continuous

Barrel Vault Rooflight

School project York

The LAMILUX U.K Ltd installation team recently completed a school refurb project in York, where they installed an incredible 65 meter long X 2.4 meter wide LAMILUX Continuous Barrel Vault Rooflight.

Designed with 16 integrated single ventilation flaps, evenly spaced along the rooflight for natural ventilation, the Barrel Vault rooflight, was positioned above classrooms and communal areas to not only enhance natural daylight in the rooms below, but also provide natural aeriation. Results from studies have proven that ventilation coupled with natural daylight will not only enhance the learning of the pupils in the classrooms, but also enhance the pupils health benefits with good indoor air quality.