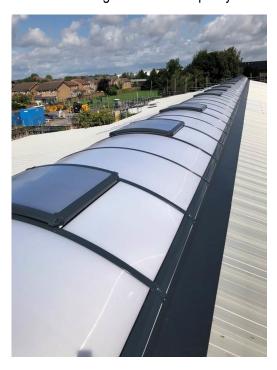

## **ROOFLIGHTS & ROOF GLAZING**

Project reference

LAMILUX Continuous

Barrel Vault Rooflight

School project York

The LAMILUX U.K Ltd installation team recently completed a school refurb project in York, where they installed an incredible 65 meter long X 2.4 meter wide LAMILUX Continuous Barrel Vault Rooflight.

Designed with 16 integrated single ventilation flaps, evenly spaced along the rooflight for natural ventilation, the Barrel Vault rooflight, was positioned above classrooms and communal areas to not only enhance natural daylight in the rooms below, but also provide natural aeriation. Results from studies have proven that ventilation coupled with natural daylight will not only enhance the learning of the pupils in the classrooms, but also enhance the pupils health benefits with good indoor air quality.