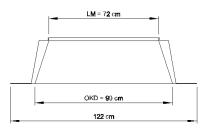

# **Dimensional Drawing**

#### **Product Features**

| Attribute                                      | Value                                                       |
|------------------------------------------------|-------------------------------------------------------------|
| ROOFLIGHT F100                                 | value                                                       |
|                                                | LA3 090/090 K30 LR SS LOD500                                |
| product ID level of detail                     | LOD 500                                                     |
| level of detail                                |                                                             |
|                                                | lower LOD value = simplified selection and reduced geometry |
| UPPER PART                                     | geometry                                                    |
| order size, top roof edge size (OKD) [cm]      | 90 / 90                                                     |
| clear dimension (LM) [cm]                      | 72 / 72                                                     |
| exit hatch                                     | no exit hatch                                               |
|                                                | TIO EXIL HALCH                                              |
| glazing                                        | 1.8 - 2.0                                                   |
| heat transition Ut [W/m²K]                     |                                                             |
| material                                       | dome plastics                                               |
| transparency                                   | opal                                                        |
| LIDSTAND                                       | triple glazing                                              |
| UPSTAND                                        | CDD westered                                                |
| type of upstand                                | GRP upstand                                                 |
| height [cm]                                    | 30                                                          |
| features                                       |                                                             |
| better heat insulation upstand                 | no                                                          |
| suspension lip for storage of the roof line    | no                                                          |
| PVC rail                                       | no                                                          |
| heat insulated foot flange                     | no                                                          |
| DRIVE                                          |                                                             |
| type of drive                                  | without                                                     |
| YOUR CONFIGURATION HAS THE FOLLOWING QUALITIES |                                                             |
| OKD width                                      | 90 cm                                                       |
| OKD length                                     | 90 cm                                                       |
| LM width                                       | 72 cm                                                       |
| LM length                                      | 72 cm                                                       |
| height of upstand                              | 30 cm                                                       |
| thermal transition Ut                          | ca. 1.8 W/(m²K)                                             |
| noise insulation level Rw,p                    | ca. 21 dB                                                   |
| light transmission τ                           | ca. 59 %                                                    |
| energy transmission g                          | ca. 59 %                                                    |
| product standard                               | EN 1873                                                     |
| fall-through protection                        | no fall-through protection                                  |
| construction material class upstand            | E (according to EN 13501-1)                                 |
|                                                |                                                             |
| construction material class glazing            | E, d0 (nach EN 13501-1)                                     |