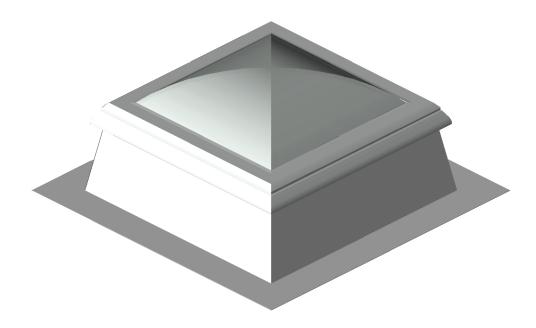

#### 3D-View

Turnable and zoom can be activated in Adobe Acrobat Reader under Windows