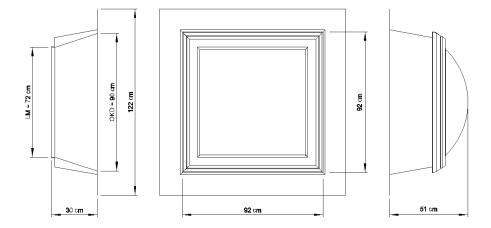

# **Dimensional Drawing**

#### **Product Features**

| Attribute                                      | Value                                                       |
|------------------------------------------------|-------------------------------------------------------------|
| ROOFLIGHT F100                                 | value                                                       |
|                                                | LA3 090/090 K30 LR SS LOD500                                |
| product ID level of detail                     | LOD 500                                                     |
| level of detail                                |                                                             |
|                                                | lower LOD value = simplified selection and reduced geometry |
| UPPER PART                                     | geometry                                                    |
| order size, top roof edge size (OKD) [cm]      | 90 / 90                                                     |
| clear dimension (LM) [cm]                      | 72 / 72                                                     |
| exit hatch                                     | no exit hatch                                               |
|                                                | TIO EXIL HALCH                                              |
| glazing                                        | 1.8 - 2.0                                                   |
| heat transition Ut [W/m²K]                     |                                                             |
| material                                       | dome plastics                                               |
| transparency                                   | opal                                                        |
| LIDSTAND                                       | triple glazing                                              |
| UPSTAND                                        | CDD westered                                                |
| type of upstand                                | GRP upstand                                                 |
| height [cm]                                    | 30                                                          |
| features                                       |                                                             |
| better heat insulation upstand                 | no                                                          |
| suspension lip for storage of the roof line    | no                                                          |
| PVC rail                                       | no                                                          |
| heat insulated foot flange                     | no                                                          |
| DRIVE                                          |                                                             |
| type of drive                                  | without                                                     |
| YOUR CONFIGURATION HAS THE FOLLOWING QUALITIES |                                                             |
| OKD width                                      | 90 cm                                                       |
| OKD length                                     | 90 cm                                                       |
| LM width                                       | 72 cm                                                       |
| LM length                                      | 72 cm                                                       |
| height of upstand                              | 30 cm                                                       |
| thermal transition Ut                          | ca. 1.8 W/(m²K)                                             |
| noise insulation level Rw,p                    | ca. 21 dB                                                   |
| light transmission τ                           | ca. 59 %                                                    |
| energy transmission g                          | ca. 59 %                                                    |
| product standard                               | EN 1873                                                     |
| fall-through protection                        | no fall-through protection                                  |
| construction material class upstand            | E (according to EN 13501-1)                                 |
|                                                |                                                             |
| construction material class glazing            | E, d0 (nach EN 13501-1)                                     |