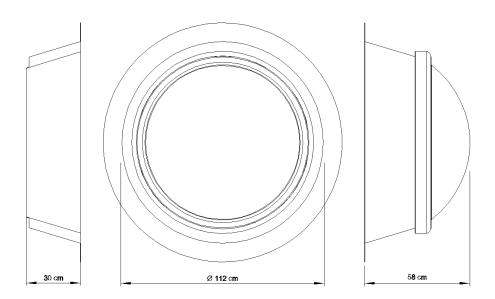

### **Product Features**

| Attribute                                      | Value                                               |
|------------------------------------------------|-----------------------------------------------------|
| ROOFLIGHT F100 CIRCULAR                        |                                                     |
| product ID                                     | F100-LA3 100 rund K30 LR LOD500                     |
| level of detail                                | LOD 500                                             |
|                                                | lower LOD value = simplified selection and reduced  |
|                                                | geometry                                            |
| UPPER PART                                     |                                                     |
| order size, top roof edge size (OKD) [cm]      | 100                                                 |
| clear dimension (LM) [cm]                      | 82                                                  |
| glazing                                        |                                                     |
| thermal transition Ut [W/m²K]                  | 1.8                                                 |
| material                                       | dome plastics                                       |
| transparency                                   | opal                                                |
|                                                | triple glazing                                      |
| UPSTAND                                        |                                                     |
| hight [cm]                                     | 30                                                  |
| type of upstand                                | GRP upstand                                         |
| DRIVE                                          |                                                     |
| type of drive                                  | without                                             |
| YOUR CONFIGURATION HAS THE FOLLOWING QUALITIES |                                                     |
| OKD Ø                                          | 100 cm                                              |
| LM Ø                                           | 82 cm                                               |
| height of upstand                              | 30 cm                                               |
| thermal transition Ut                          | 1.8 W/(m²K)                                         |
| sound index Rw,p                               | 24 dB                                               |
| light transmission τ                           | 44 %                                                |
| energy permeability g                          | 44 %                                                |
| snow load                                      | 0.68 kN/m² (assumption and basis of interpretation) |
| product standard                               | EN 1873-2                                           |
| fall-through protection                        | no fall-through protection                          |
| construction material class upstand            | E (according to EN 13501-1)                         |
| construction material class glazing            | B2 (according to EN 13501-1)                        |
| hail resistance class                          | HW5 (according to VKF standard)                     |

# **Dimensional Drawing**