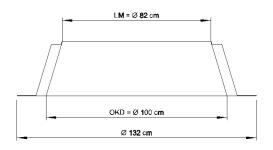

### **Product Features**

| Attribute                                      | Value                                               |
|------------------------------------------------|-----------------------------------------------------|
| ROOFLIGHT F100 CIRCULAR                        |                                                     |
| product ID                                     | F100-LA3 100 rund K30 LR LOD500                     |
| level of detail                                | LOD 500                                             |
|                                                | lower LOD value = simplified selection and reduced  |
|                                                | geometry                                            |
| UPPER PART                                     |                                                     |
| order size, top roof edge size (OKD) [cm]      | 100                                                 |
| clear dimension (LM) [cm]                      | 82                                                  |
| glazing                                        |                                                     |
| thermal transition Ut [W/m²K]                  | 1.8                                                 |
| material                                       | dome plastics                                       |
| transparency                                   | opal                                                |
|                                                | triple glazing                                      |
| UPSTAND                                        |                                                     |
| hight [cm]                                     | 30                                                  |
| type of upstand                                | GRP upstand                                         |
| DRIVE                                          |                                                     |
| type of drive                                  | without                                             |
| YOUR CONFIGURATION HAS THE FOLLOWING QUALITIES |                                                     |
| OKD Ø                                          | 100 cm                                              |
| LM Ø                                           | 82 cm                                               |
| height of upstand                              | 30 cm                                               |
| thermal transition Ut                          | 1.8 W/(m²K)                                         |
| sound index Rw,p                               | 24 dB                                               |
| light transmission τ                           | 44 %                                                |
| energy permeability g                          | 44 %                                                |
| snow load                                      | 0.68 kN/m² (assumption and basis of interpretation) |
| product standard                               | EN 1873-2                                           |
| fall-through protection                        | no fall-through protection                          |
| construction material class upstand            | E (according to EN 13501-1)                         |
| construction material class glazing            | B2 (according to EN 13501-1)                        |
| hail resistance class                          | HW5 (according to VKF standard)                     |

# **Dimensional Drawing**