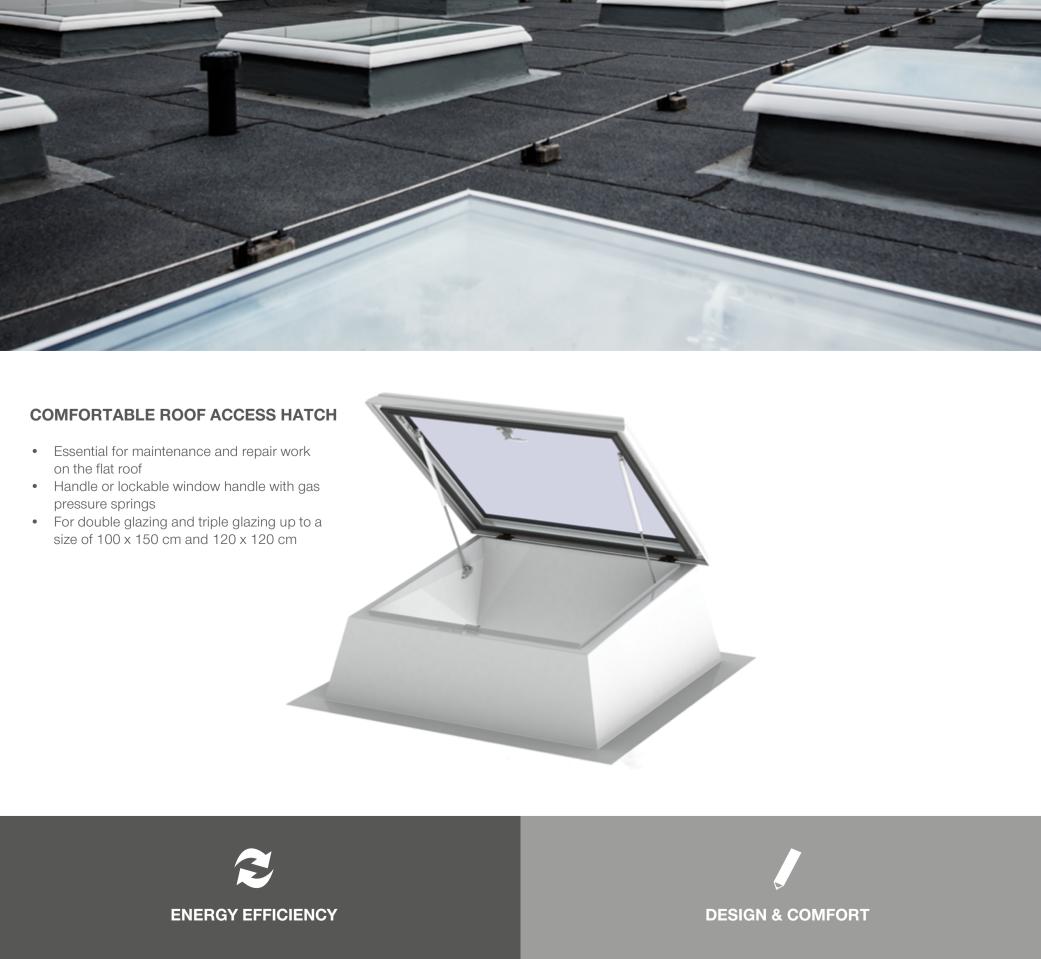

FLAT ROOF ACCESS HATCH COMFORT SWING AND SQUARE

**OPENING DRIVE** 

Insulation glazing (Ug-value 1.1 to 0.5 W(m<sup>2</sup>/K)) with

**APPLICATION** 

**SAFETY ON THE ROOF** 

**ROOF ACCESS HATCH WITH ELECTRICAL OPENING** 