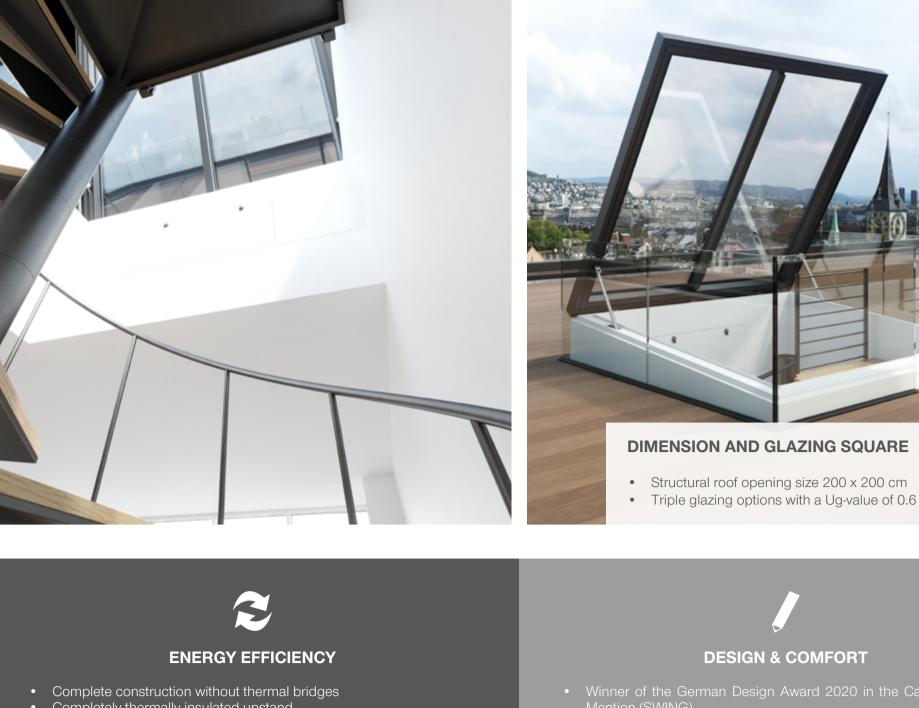

FLAT ROOF ACCESS HATCH COMFORT SWING AND SQUARE

**OPENING DRIVE** 

Insulation glazing (Ug-value 1.1 to 0.5 W(m<sup>2</sup>/K)) with

**APPLICATION** 

**SAFETY ON THE ROOF** 

**ROOF ACCESS HATCH WITH ELECTRICAL OPENING** 