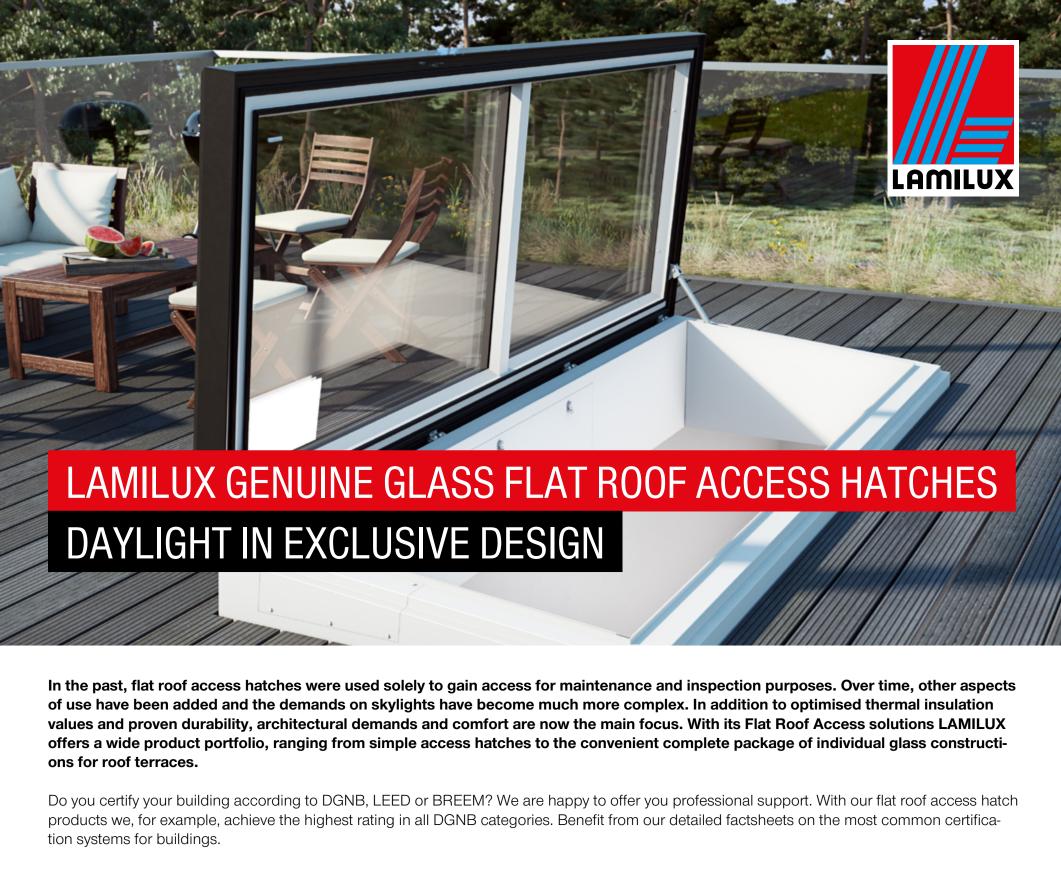

FLAT ROOF ACCESS HATCH COMFORT SWING AND SQUARE

**OPENING DRIVE** 

Insulation glazing (Ug-value 1.1 to 0.5 W(m<sup>2</sup>/K)) with

**APPLICATION** 

**SAFETY ON THE ROOF** 

**ROOF ACCESS HATCH WITH ELECTRICAL OPENING** 