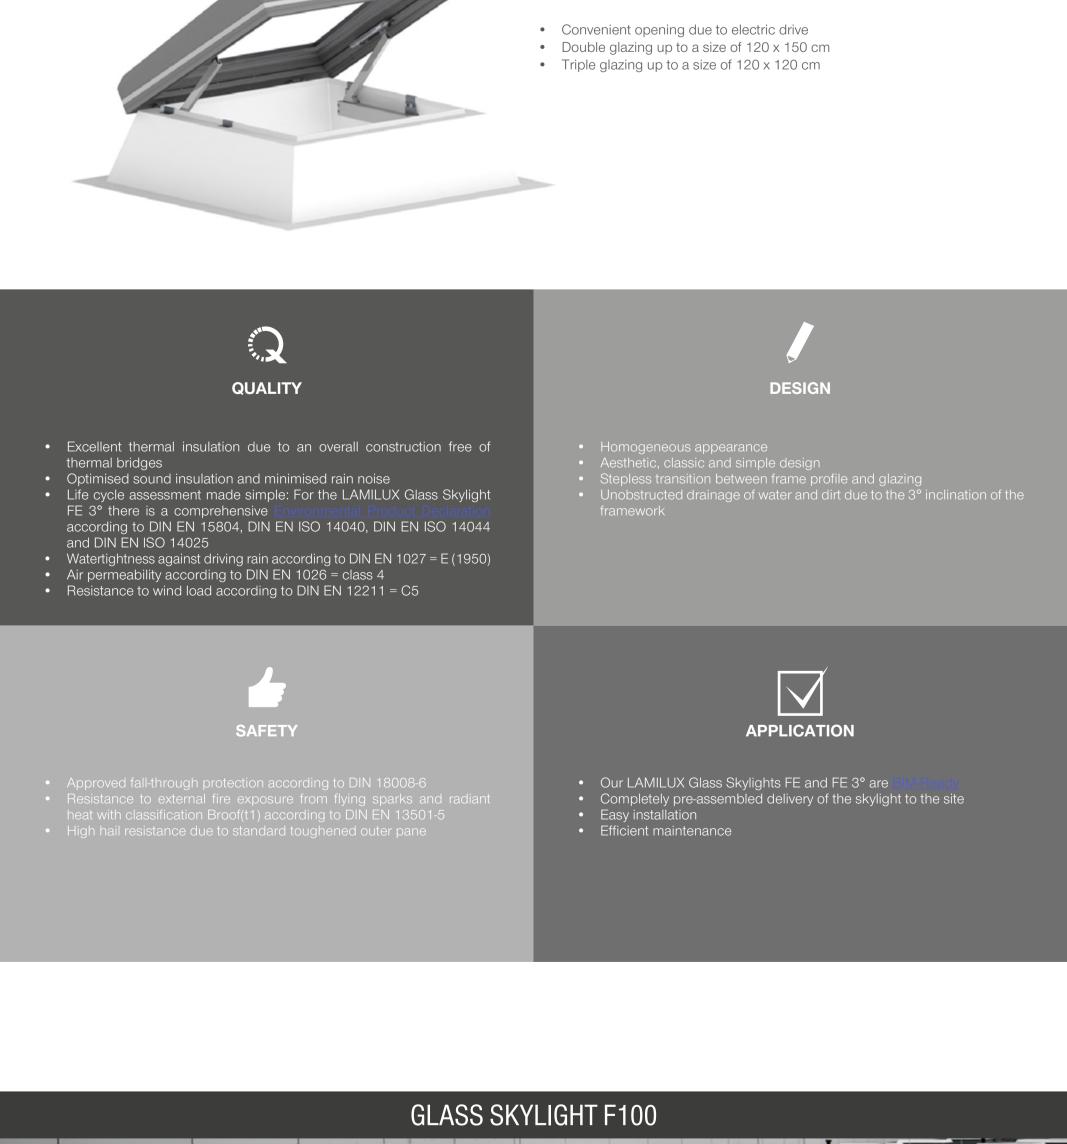

FLAT ROOF ACCESS HATCH COMFORT SWING AND SQUARE

**OPENING DRIVE** 

Insulation glazing (Ug-value 1.1 to 0.5 W(m<sup>2</sup>/K)) with

**APPLICATION** 

**SAFETY ON THE ROOF** 

**ROOF ACCESS HATCH WITH ELECTRICAL OPENING** 