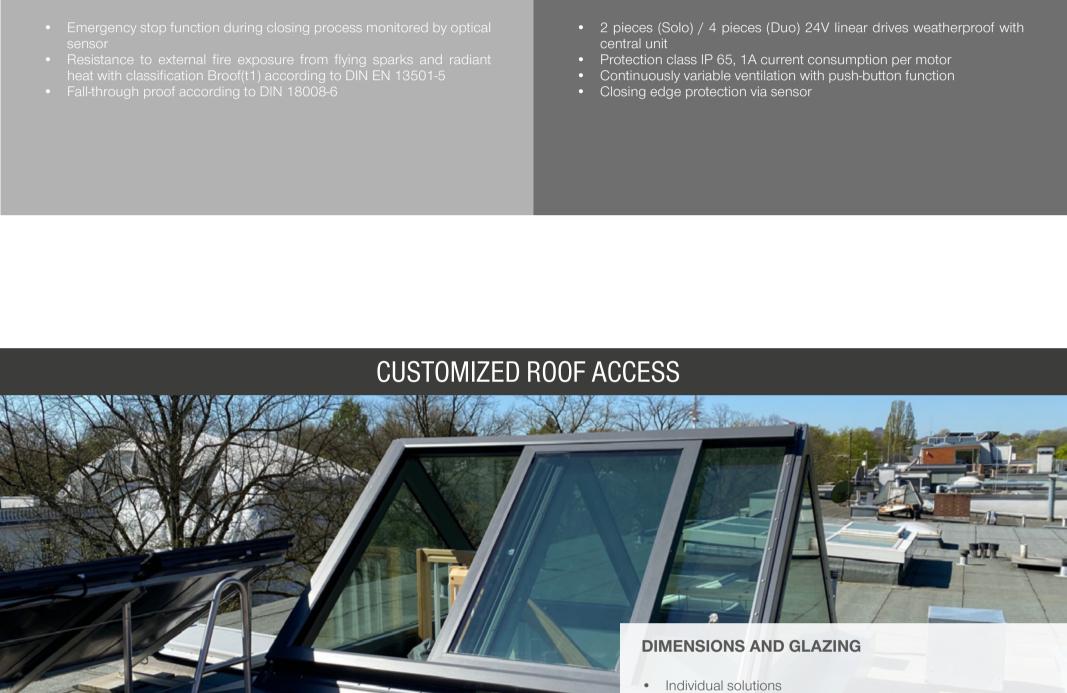

FLAT ROOF ACCESS HATCH COMFORT SWING AND SQUARE

**OPENING DRIVE** 

Insulation glazing (Ug-value 1.1 to 0.5 W(m<sup>2</sup>/K)) with

**APPLICATION** 

**SAFETY ON THE ROOF** 

**ROOF ACCESS HATCH WITH ELECTRICAL OPENING** 