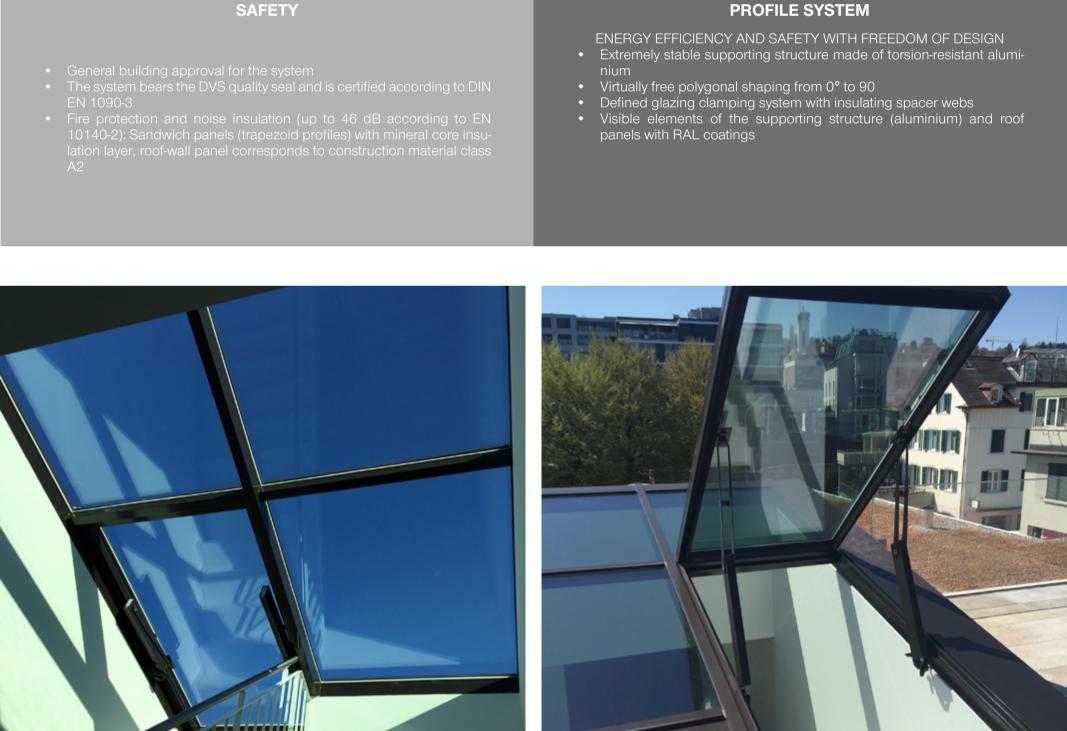

FLAT ROOF ACCESS HATCH COMFORT SWING AND SQUARE













**OPENING DRIVE** 

Insulation glazing (Ug-value 1.1 to 0.5 W(m<sup>2</sup>/K)) with

**APPLICATION** 

**SAFETY ON THE ROOF** 

**ROOF ACCESS HATCH WITH ELECTRICAL OPENING** 

**SAFETY** 

**ACTIVE ENERGY MANAGEMENT** 

Daylight + photovoltaics – elegantly solved in north light sheds

Life cycle assessment made simple: For the Glass Roof PR60 there is

EN 15804, DIN EN ISO 14040, DIN EN ISO 14044 and EN ISO 14025

PROVEN ENERGY EFFICIENCY

according to DIN

Reduction of heat losses in the frame construction

a comprehensive













**LAMILUX U.K. Limited**Suite 1 Beacon House · Kempson Way · Bury St Edmunds · Suffolk · IP32 7AR
Tel.: +44 (0) 1284 749051 · E-Mail: mail@lamilux.co.uk · www.lamiluxskylights.co.uk