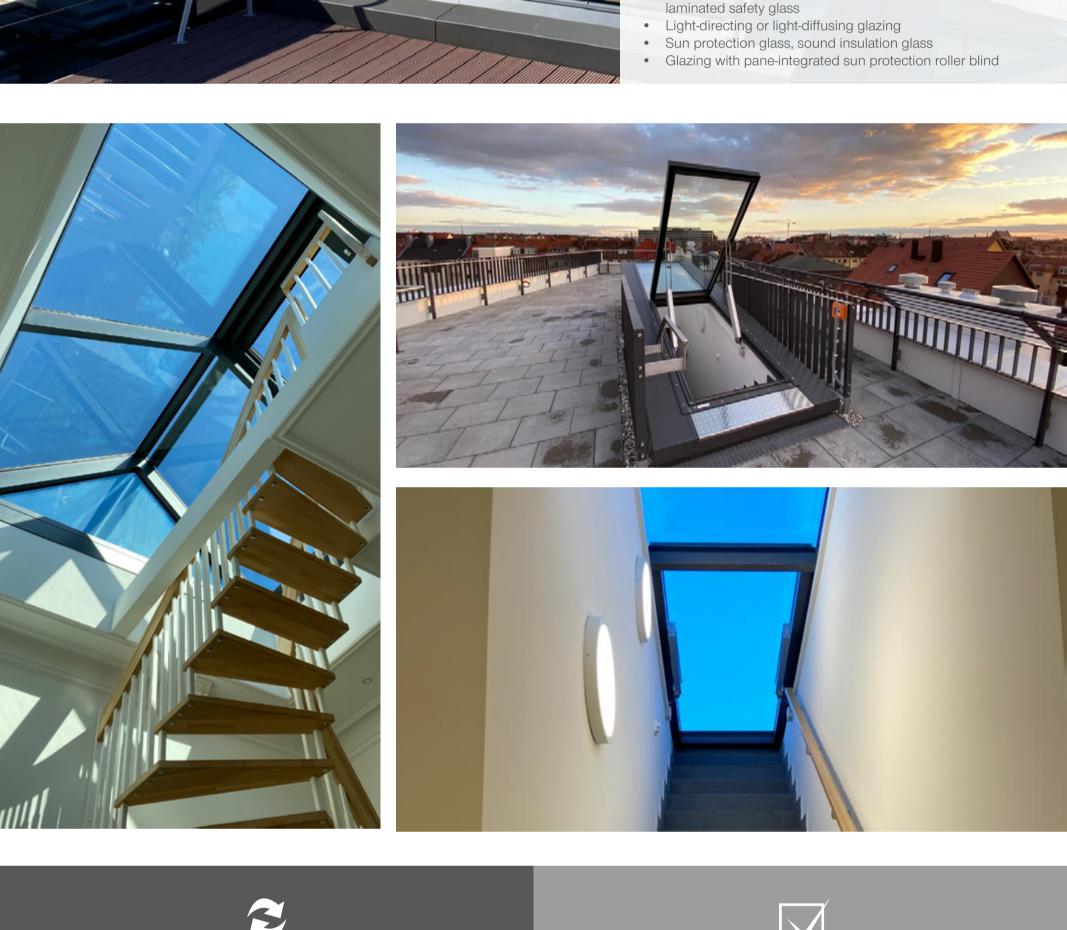

FLAT ROOF ACCESS HATCH COMFORT SWING AND SQUARE

**OPENING DRIVE** 

Insulation glazing (Ug-value 1.1 to 0.5 W(m<sup>2</sup>/K)) with

**APPLICATION** 

**SAFETY ON THE ROOF** 

**ROOF ACCESS HATCH WITH ELECTRICAL OPENING** 