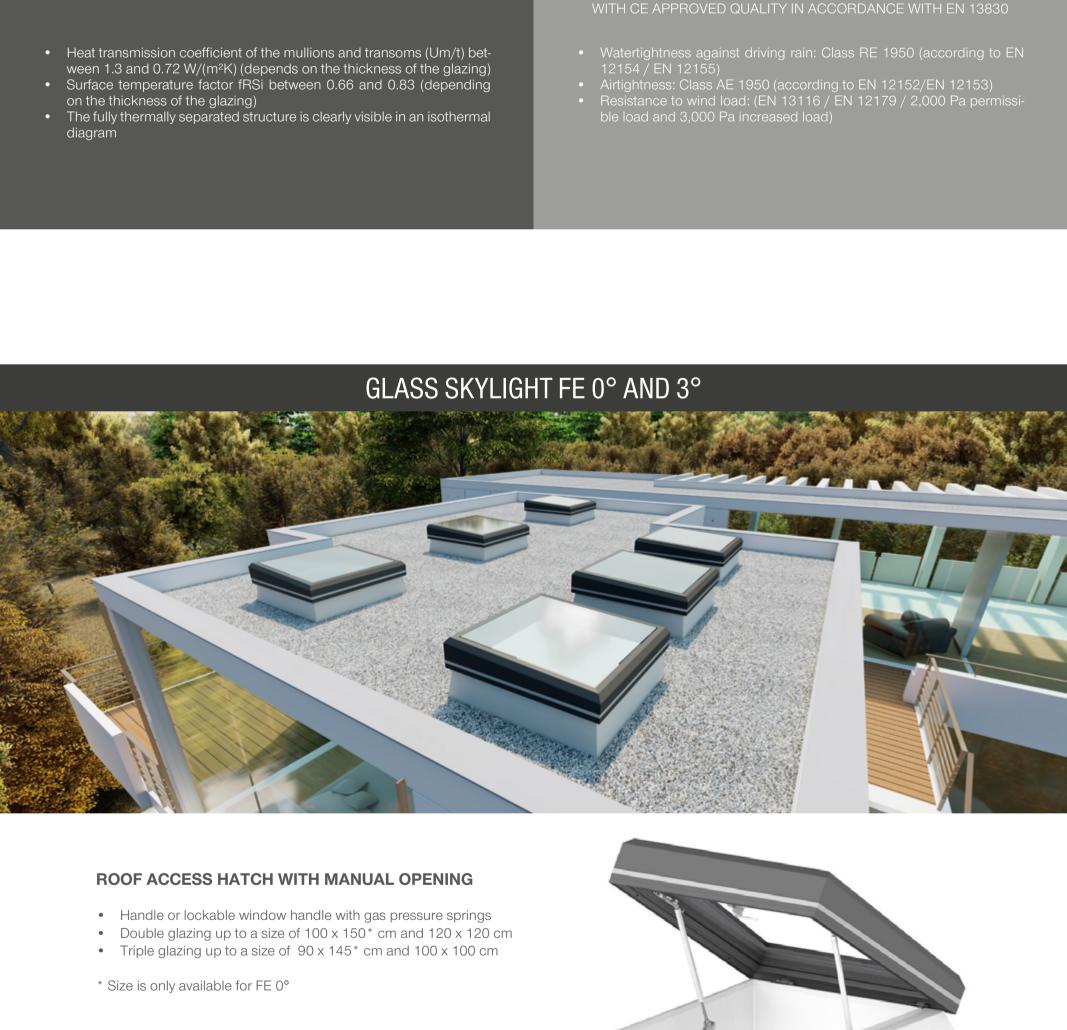

FLAT ROOF ACCESS HATCH COMFORT SWING AND SQUARE

**OPENING DRIVE** 

Insulation glazing (Ug-value 1.1 to 0.5 W(m<sup>2</sup>/K)) with

**APPLICATION** 

**SAFETY ON THE ROOF** 

**ROOF ACCESS HATCH WITH ELECTRICAL OPENING** 