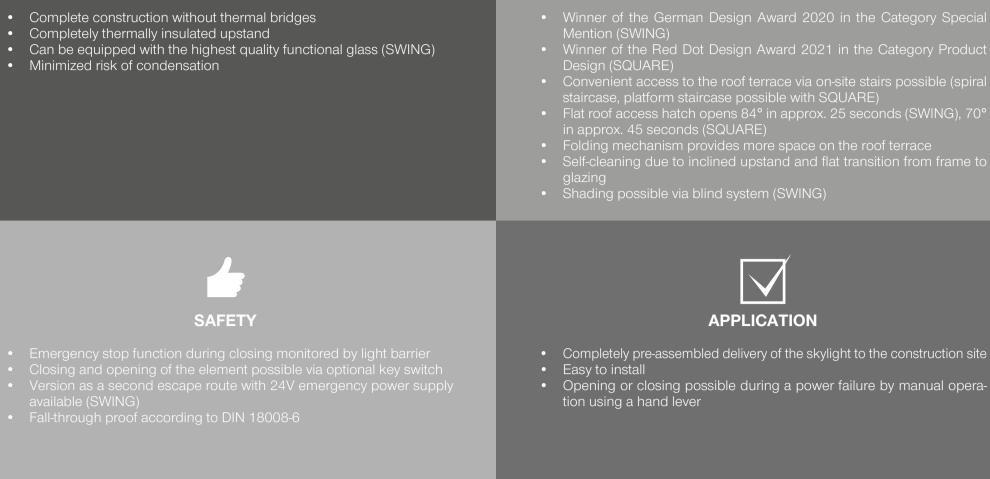

FLAT ROOF ACCESS HATCH COMFORT SWING AND SQUARE

**OPENING DRIVE** 

Insulation glazing (Ug-value 1.1 to 0.5 W(m<sup>2</sup>/K)) with

**APPLICATION** 

**SAFETY ON THE ROOF** 

**ROOF ACCESS HATCH WITH ELECTRICAL OPENING** 

**SAFETY** 

**ACTIVE ENERGY MANAGEMENT** 

Daylight + photovoltaics – elegantly solved in north light sheds

Life cycle assessment made simple: For the Glass Roof PR60 there is

EN 15804, DIN EN ISO 14040, DIN EN ISO 14044 and EN ISO 14025