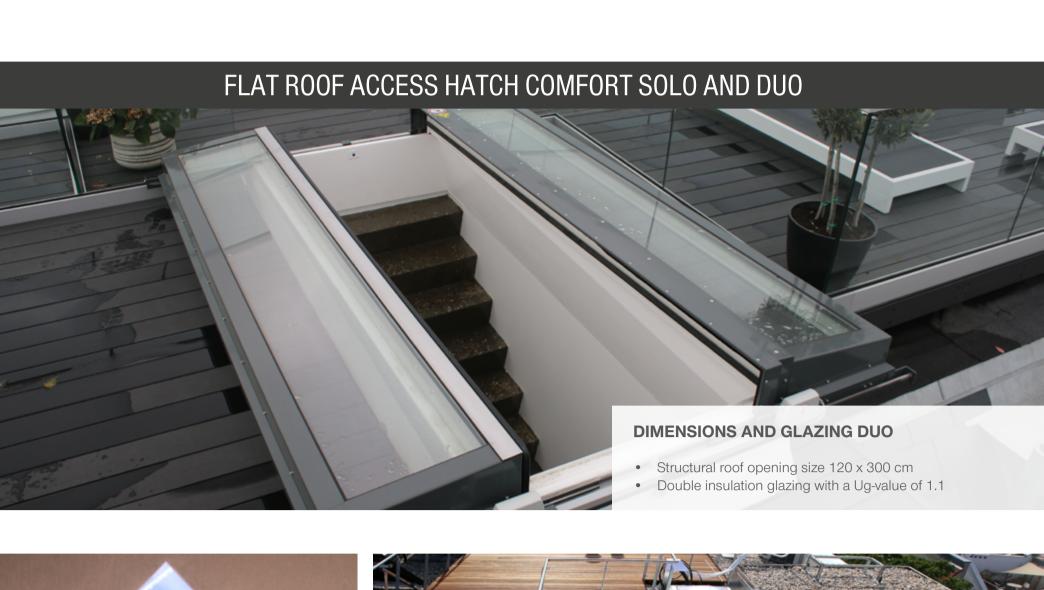

FLAT ROOF ACCESS HATCH COMFORT SWING AND SQUARE

**OPENING DRIVE** 

Insulation glazing (Ug-value 1.1 to 0.5 W(m<sup>2</sup>/K)) with

**APPLICATION** 

**SAFETY ON THE ROOF** 

**ROOF ACCESS HATCH WITH ELECTRICAL OPENING** 