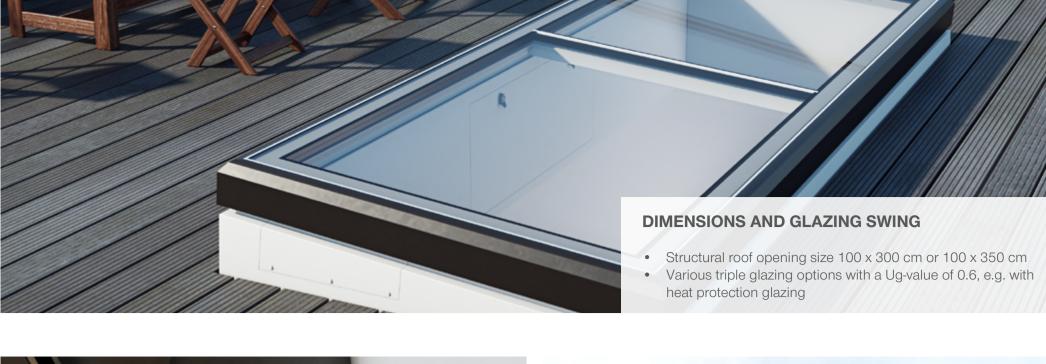

FLAT ROOF ACCESS HATCH COMFORT SWING AND SQUARE

**OPENING DRIVE** 

Insulation glazing (Ug-value 1.1 to 0.5 W(m<sup>2</sup>/K)) with

**APPLICATION** 

**SAFETY ON THE ROOF** 

**ROOF ACCESS HATCH WITH ELECTRICAL OPENING** 