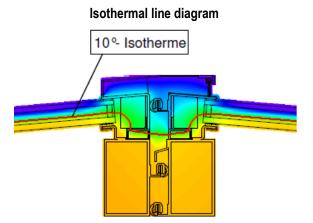

### Performance.

For full product performance specification available on request.

- CE marked quality according to EN 1873.
- Life Cycle Assessment (LCA) to EN 15804.
- Airtight to Class 4, EN 12207.
- Water tightness to Class 4 according to BS EN 12208.
- Wind Load to Class C4, EN 12210.
- CWCT Class 2 Non-fragile
- Thermally broken: 10° isothermal line remains within the structure (see diagram)