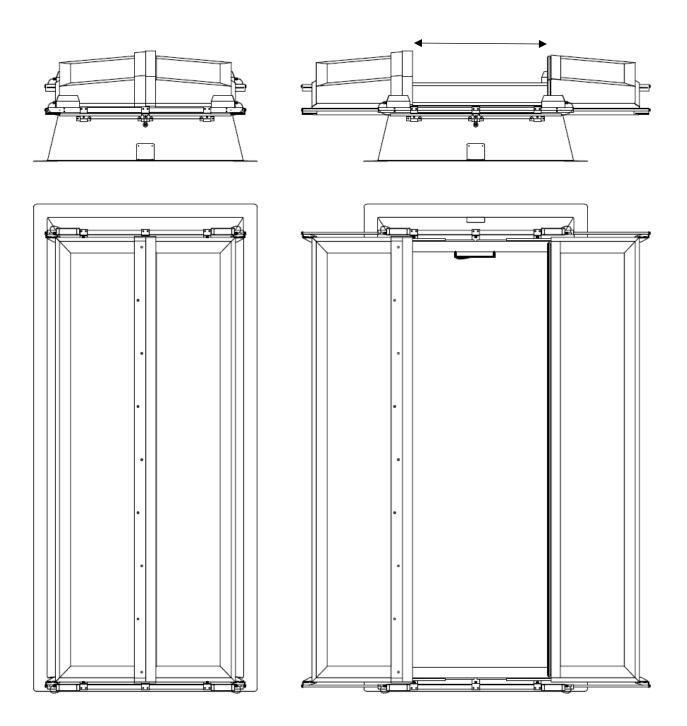

#### Top view and side view.

The right to make technical changes is reserved. The specified technical values may differ slightly in individual cases. LAMILUX U.K LIMITED | Suite 1 Beacon House, Kempson Way, Bury St Edmunds, Suffolk. IP32 7AR T: 01284 749051 | E: mail@lamilux.co.uk | W: www.lamiluxskylights.co.uk | Registered in England Reg. No.: 07476237