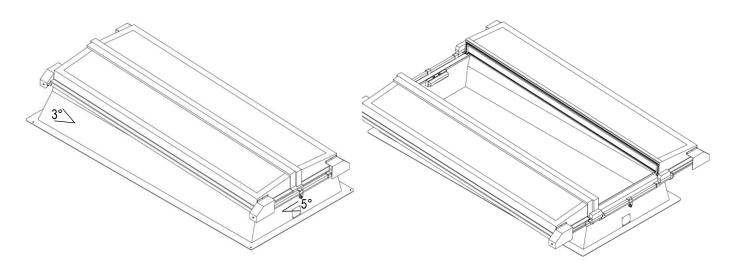

# LAMILUX Flat Roof Exit Duo.

The Flat Roof Exit Duo is the 2-leaf horizontally opening roof exit hatch, measuring 1200x3000mm, which is suitable as a roof exit for stairs. The 3° inclined 400mm – 550mm high upstand height, and the 5° surface inclination ensures excellent natural water and dirt drainage. The motorised opening Roof Exit benefits from enhanced isothermal characteristics in the overall construction – this results in no condensation whilst achieving maximum energy efficiency and thermal insulation alongside excellent air tightness values.