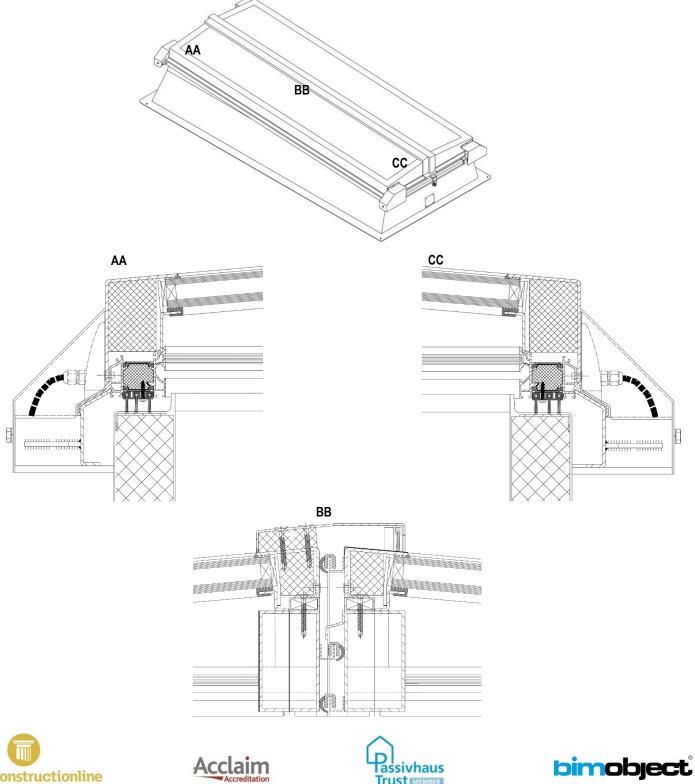

Detailed sections.

The right to make technical changes is reserved. The specified technical values may differ slightly in individual cases. LAMILUX U.K LIMITED | Suite 1 Beacon House, Kempson Way, Bury St Edmunds, Suffolk. IP32 7AR T: 01284 749051 | E: mail@lamilux.co.uk | W: www.lamiluxskylights.co.uk | Registered in England Reg. No.: 07476237